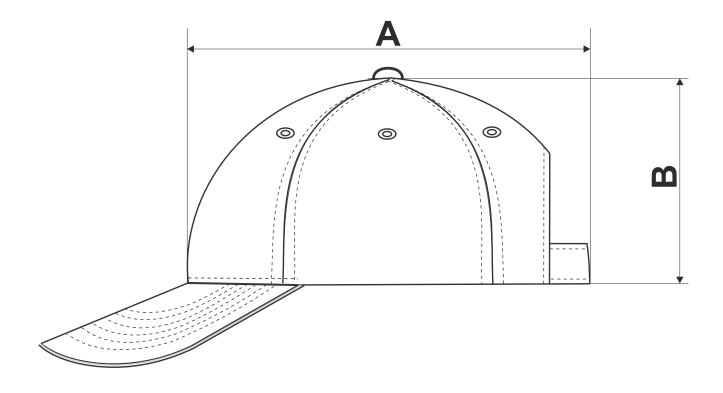

### STEEL SPECIFICATION

| size | uni |
|------|-----|
| Α    | 19  |
| В    | 11  |

All size specifications listed are in cm. Accepted tolerance of up to  $\pm\,5$ 

307

%.