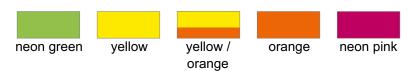

| Y |  |
|---|--|
|   |  |
|   |  |



## **Description:**

Lined with black polyester edging, adjustable size with 2 velcro fasteners, certified according to EN ISO 20471, neon pink and neon green EN1150 certified, two 5 cm wide reflective strips

## Available colors:



## Größentabelle

| Größe  | S     | М     | L     | XL    | XXL   | 3XL   | 4XL   | 5XL   | 6XL*  | 7XL*  |
|--------|-------|-------|-------|-------|-------|-------|-------|-------|-------|-------|
| Breite | 50 cm | 52 cm | 56 cm | 60 cm | 65 cm | 70 cm | 74 cm | 78 cm | 84 cm | 90 cm |
| Höhe   | 56 cm | 60 cm | 64 cm | 67 cm | 69 cm | 71 cm | 73 cm | 75 cm | 77 cm | 80 cm |

\*Gillt nur für die Farbe Gelb und Orange / Two-Tone-Weste S - 5XL