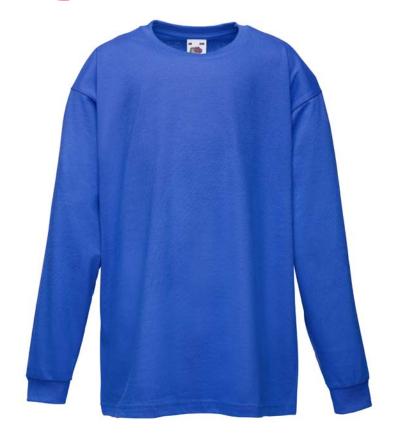

# LONG SLEEVE VALUEWEIGHT T

**61-007-0** CHILDREN'S

## Fabric:

100% cotton\*, Belcoro® yarn
\*Heather Grey 97% cotton, 3% polyester

# Weight:

White – 160gm/m<sup>2</sup> Colour – 165gm/m<sup>2</sup>

\*Measure across garment 1cm down from armholes
\*\*Measure highest point of shoulder to bottom edge of garment

**Care instructions** 

- Cotton/Lycra® rib crew neck with back neck tape
- Set in sleeves with cotton/Lycra® rib cuffs
- Produced using Belcoro® yarn for a softer feel and cleaner printing process
- Fine knit gauge for enhanced printability