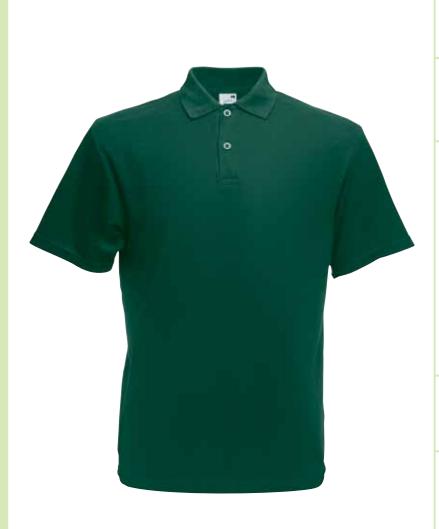

## SCREEN STARS ORIGINAL POLO

**63-214-0** MEN'S

Fabric: 100% cotton

## Colourways

|   | 30    | 36    | 40  | 51         | AZ        | тм           |
|---|-------|-------|-----|------------|-----------|--------------|
| ١ | White | Black | Red | Royal Blue | Deep Navy | Forest Green |