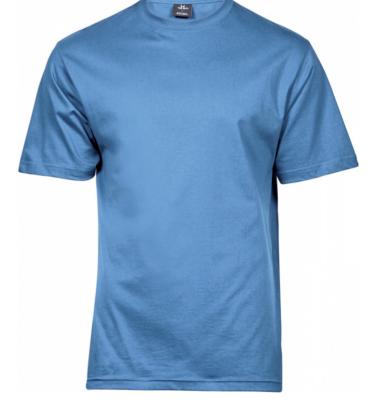

## **SPECIFICATIONS**

Azure

Black

Chocolate

Dark Green

Dark Grey

Dark Olive

Deep Red

Forest Green

**Heather Grey** 

Indigo

Navy

Olive

Powder Grey

Red

Royal

White

2 layer collar with elastane // Shoulder to shoulder neck tape // Double stitched // Double preshrunk cotton // Washable at 60 degrees

185 gsm

100% ringspun combed cotton. Heather: 85% cotton 15% viscose