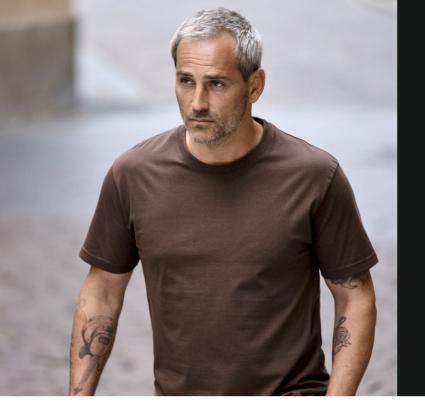

## **SOF TEE**

## Style 8000

Our iconic heavyweight tee, the Sof Tee, have been produced for more than 25 years. It is made from longfibre ringspun 185 gsm combed cotton and features a two-layer neck rib with elastane. This tee is excellent for both printing and embroidery.