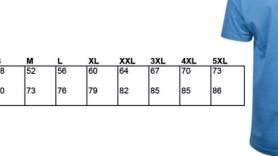

S-5XL

A.1

50/10 pcs

Width below sleeve

Length top point shoulder

| S  | М  | L  | XL | XXL | 3XL | 4XL | 5XL |
|----|----|----|----|-----|-----|-----|-----|
| 48 | 52 | 56 | 60 | 64  | 67  | 70  | 73  |
| 70 | 73 | 76 | 79 | 82  | 85  | 85  | 86  |

All measurements are in cm before washing