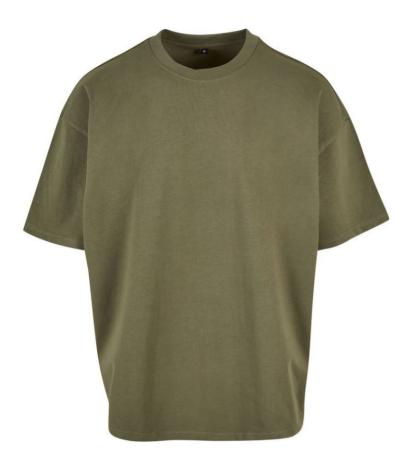

## Build your Brand | BY 163

Heavy oversize box T-shirt

Article no.:

56.0163

Material

300g/m², 100% cotton, single jersey

Sizes

XS-5XL

## **Description:**

Very generous cut, round neckline, dropped shoulders, neutral size label, 30° washable, not suitable for tumble drying