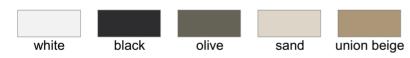

## Available colors:

| Measurements (values)                | XS   | S    | м    | L    | XL   | XXL  | 3XL  | 4XL  | 5XL  |
|--------------------------------------|------|------|------|------|------|------|------|------|------|
| front length from HSP                | 71,5 | 73,5 | 75,5 | 77,5 | 79,5 | 81,5 | 82,5 | 83,5 | 84,5 |
| 1/2 chest width                      | 61,0 | 64,0 | 67,0 | 70,0 | 73,0 | 76,0 | 80,5 | 85,0 | 89,5 |
| 1/2 hem width                        | 61,0 | 64,0 | 67,0 | 70,0 | 73,0 | 76,0 | 80,5 | 85,0 | 89,5 |
| sleeve length from shoulder (set in) | 20,6 | 21,0 | 21,4 | 21,8 | 22,2 | 22,6 | 23,0 | 23,4 | 23,8 |